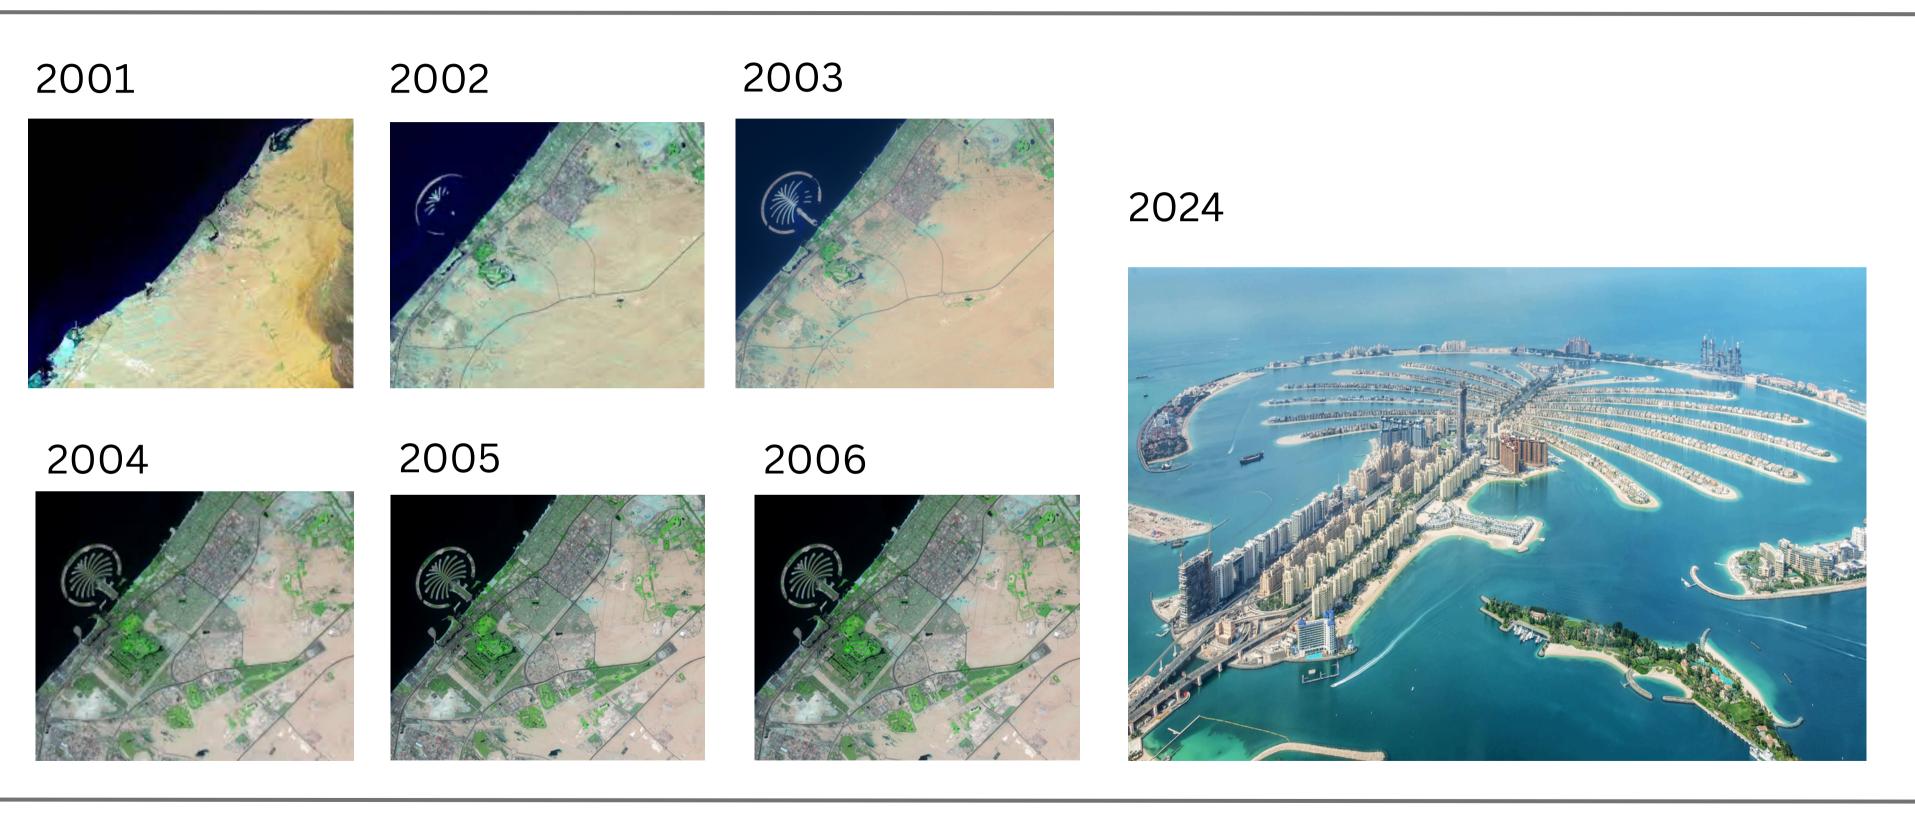

efficiency and green spaces, reflecting global demand for sustainable living.

Investment opportunities remain robust, with steady demand for high-end residences, vacation properties, and commercial spaces due to Dubai's strong tourism sector, favorable tax policies, and investor-friendly laws. Looking forward, the market is expected to keep evolving with a focus on sustainability, luxury, and lifestyle-oriented communities, reinforcing Dubai's position as a top choice for real estate investors and residents alike.



## **Development Sheikh Zayed Road**

### SZR 1990



## FROM IMAGINATION TO REALITY

UNIQUE • EXCLUSIVE • SMART



SZR 2024



### FROM IMAGINATION TO REALITY



## 2024



# ITY

# **Development Dubai Marina**

## 2000



2020



2024





# **Development Palm Jumeirah**





# Development Burj Khalifa



## 2024



## **Development Museum of the Future**

### 2017



2024

### FROM IMAGINATION TO REALITY

UNIQUE • EXCLUSIVE • SMART



# **Development Dubai EXPO 2020**

## 2018



## 2019



2024







## **Development Bluewater Island**





## **Development Dubai Harbour**

2018

2024





## **Freehold Areas in Dubai**

|                                                                                                                |                                                                                                      | ,                                     |        |                                                                                                    |