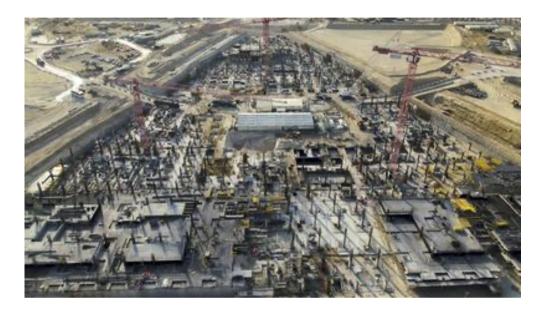

to Dubai's strong tourism sector, favorable tax policies, and investor-friendly laws. Looking forward, the market is expected to keep evolving with a focus on sustainability, luxury, and lifestyle-oriented communities, reinforcing Dubai's position as a top choice for real estate investors and residents alike.



## **Development Sheikh Zayed Road**

### SZR 1990



## FROM IMAGINATION TO REALITY

UNIQUE • EXCLUSIVE • SMART



SZR 2024



### FROM IMAGINATION TO REALITY



## 2024



# ITY

# **Development Dubai Marina**

## 2000



2020



2024





# **Development Palm Jumeirah**





# Development Burj Khalifa



## 2024



## **Development Museum of the Future**

### 2017



2024

### FROM IMAGINATION TO REALITY

UNIQUE • EXCLUSIVE • SMART



# **Development Dubai EXPO 2020**

## 2018



## 2019



2024







## **Development Bluewater Island**





## **Development Dubai Harbour**

2018

2024





## **Freehold Areas in Dubai**

|                                                                                                                |                                                                                                      | ,                                     |        |                                                                                                    |                                                                                                              | . 20. 1 - 1                 | a'l                                                                                        |
|-------------------------------------------------