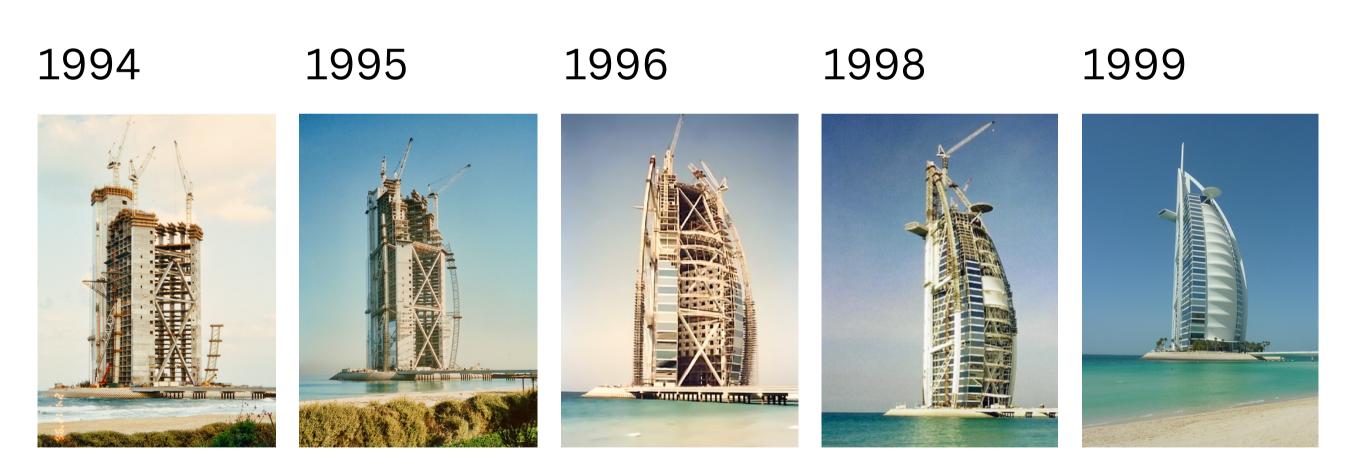

## FROM IMAGINATION TO REALITY

UNIQUE • EXCLUSIVE • SMART

- Dubai Real Estate History
- Dubai Developments
- Freehold Areas in Dubai
- Creation RERA
- Off Plan Real Estate
- Trends

Dubai's real estate journey is a story of visionary growth, transforming from a small trading port to a global real estate powerhouse in just a few decades. The sector's modern history began in the 1990s, with government policies allowing foreigners to lease properties on a long-term basis. In 2002, Dubai opened up freehold property ownership to foreign investors, a milestone that led to an influx of global interest and investment. This pivotal change spurred the development of iconic projects such as Palm Jumeirah, Downtown Dubai, and the world's tallest building, the Burj Khalifa, cementing Dubai's reputation as a leader in luxury, innovation, and architectural marvels.