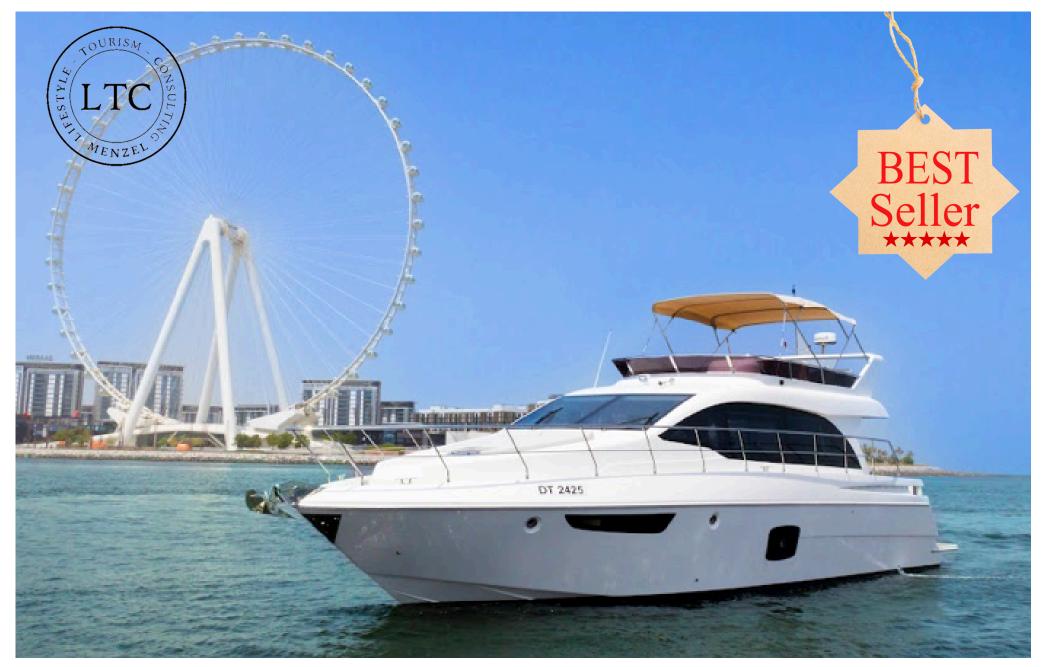

MOMENTS: DUBAI MARINA, AIN DUBAI & JBR SKYLINE DEPARTURES ADULT (13+) CHILD (4-12) 0 1030-1130 01200-1300 AED AED 60 125 01330-1430 0 1500-1600 OFFERS















| DEPARTURES                     | ADULT (13+) | CHILD (4-12)      |
|--------------------------------|-------------|-------------------|
| • 1100-1300 ■■                 | 275         | 135               |
| <ul><li>1400-1600 ■■</li></ul> | 275         | 135               |
| • 1700-1900 ■■                 | 325         | 160               |
| <b>○</b> 2000-2200 <b>■■</b>   | AED<br>225  | 110               |
| Children 0-3 free of charge    | LIVE        | BBQ & SOFT DRINKS |



#### **BBQ MENU**









# Capacity: 15 Guest Price/Hour: 750 AED Length: 52 ft









# Capacity: 17 Guest Price/Hour: 850 AED Length: 52 ft









# Capacity: 17 Guest Price/Hour: 950 AED Length: 52 ft









### Capacity: 20 Guest Price/Hour: 1,100 AED Length: 62 ft









### Capacity: 25 Guest Price/Hour: 1,200 AED Length: 68 ft









### Capacity: 25 Guest Price/Hour: 1,350 AED Length: 62 ft









### Capacity: 30 Guest Price/Hour: 1,500 AED Length: 75 ft









### Capacity: 30 Guest Price/Hour: 1,700 AED Length: 72 ft









### Capacity: 40 Guest Price/Hour: 3,500 AED Length: 60 ft









## Capacity: 90 Guest Price/Hour: 2,850 AED Length: 90 ft









### Capacity: 100 Guest Price/Hour: 2,950 AED Length: 101 ft