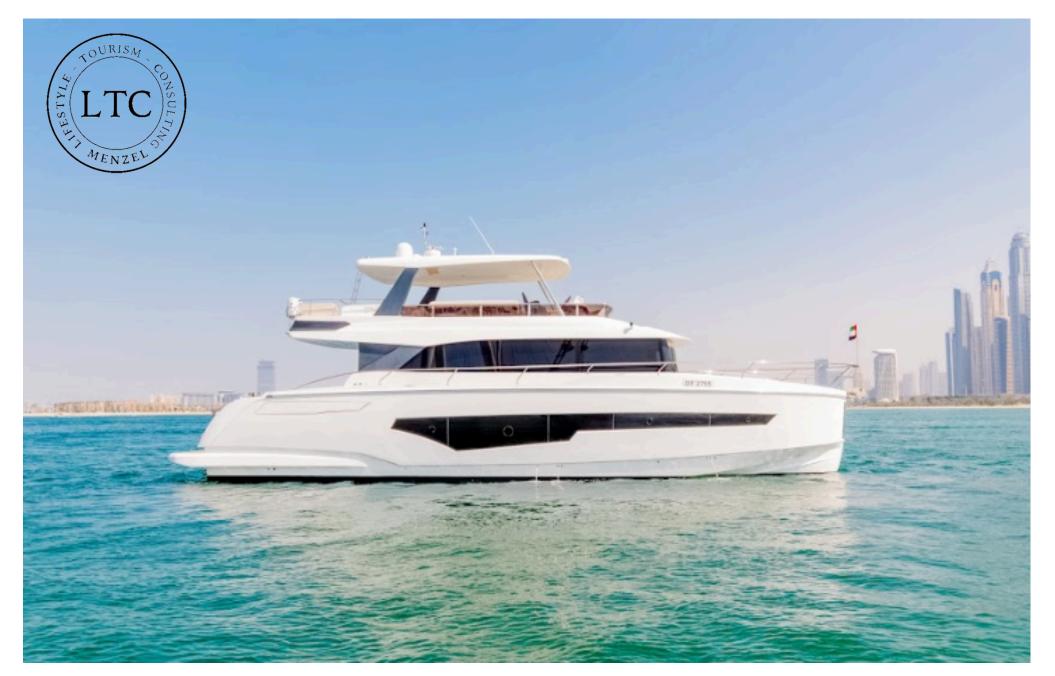

| ADULT (13+) | CHILD (4-12)      |
|--------------------------------|-------------|-------------------|
| • 1100-1300 ■■                 | 275         | 135               |
| <ul><li>1400-1600 ■■</li></ul> | 275         | 135               |
| • 1700-1900 ■■                 | 325         | 160               |
| <b>○</b> 2000-2200 <b>■■</b>   | AED<br>225  | 110               |
| Children 0-3 free of charge    | LIVE        | BBQ & SOFT DRINKS |



#### **BBQ MENU**









# Capacity: 15 Guest Price/Hour: 750 AED Length: 52 ft









# Capacity: 17 Guest Price/Hour: 850 AED Length: 52 ft









# Capacity: 17 Guest Price/Hour: 950 AED Length: 52 ft









### Capacity: 20 Guest Price/Hour: 1,100 AED Length: 62 ft









### Capacity: 25 Guest Price/Hour: 1,200 AED Length: 68 ft









### Capacity: 25 Guest Price/Hour: 1,350 AED Length: 62 ft









### Capacity: 30 Guest Price/Hour: 1,500 AED Length: 75 ft









### Capacity: 30 Guest Price/Hour: 1,700 AED Length: 72 ft









### Capacity: 40 Guest Price/Hour: 3,500 AED Length: 60 ft









## Capacity: 90 Guest Price/Hour: 2,850 AED Length: 90 ft









### Capacity: 100 Guest Price/Hour: 2,950 AED Length: 101 ft