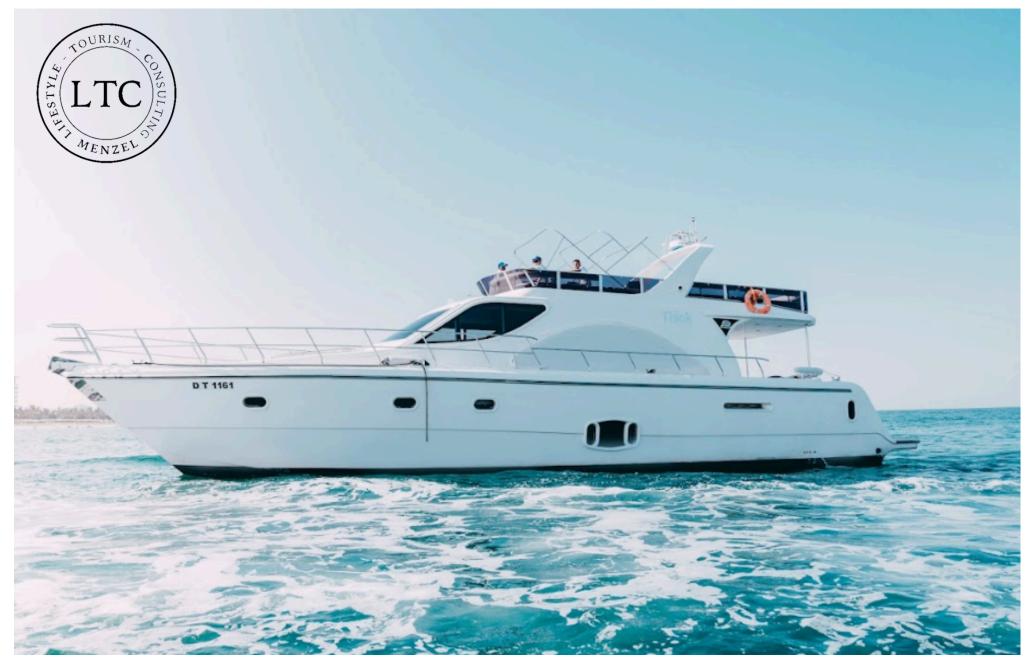

### Capacity: 20 Guest Price/Hour: 1,100 AED Length: 62 ft

### Capacity: 25 Guest Price/Hour: 1,200 AED Length: 68 ft

### Capacity: 25 Guest Price/Hour: 1,350 AED Length: 62 ft