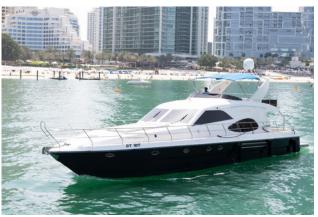

1500-1600 OFFERS















| DEPARTURES                     | ADULT (13+) | CHILD (4-12)      |
|--------------------------------|-------------|-------------------|
| • 1100-1300 ■■                 | 275         | 135               |
| <ul><li>1400-1600 ■■</li></ul> | 275         | 135               |
| • 1700-1900 ■■                 | 325         | 160               |
| <b>○</b> 2000-2200 <b>■■</b>   | AED<br>225  | 110               |
| Children 0-3 free of charge    | LIVE        | BBQ & SOFT DRINKS |



#### **BBQ MENU**









# Capacity: 15 Guest Price/Hour: 750 AED Length: 52 ft









# Capacity: 17 Guest Price/Hour: 850 AED Length: 52 ft









# Capacity: 17 Guest Price/Hour: 950 AED Length: 52 ft









### Capacity: 20 Guest Price/Hour: 1,100 AED Length: 62 ft









### Capacity: 25 Guest Price/Hour: 1,200 AED Length: 68 ft









### Capacity: 25 Guest Price/Hour: 1,350 AED Length: 62 ft









### Capacity: 30 Guest Price/Hour: 1,500 AED Length: 75 ft









### Capacity: 30 Guest Price/Hour: 1,700 AED Length: 72 ft









### Capacity: 40 Guest Price/Hour: 3,500 AED Length: 60 ft









## Capacity: 90 Guest Price/Hour: 2,850 AED Length: 90 ft









### Capacity: 100 Guest Price/Hour: 2,950 AED Length: 101 ft