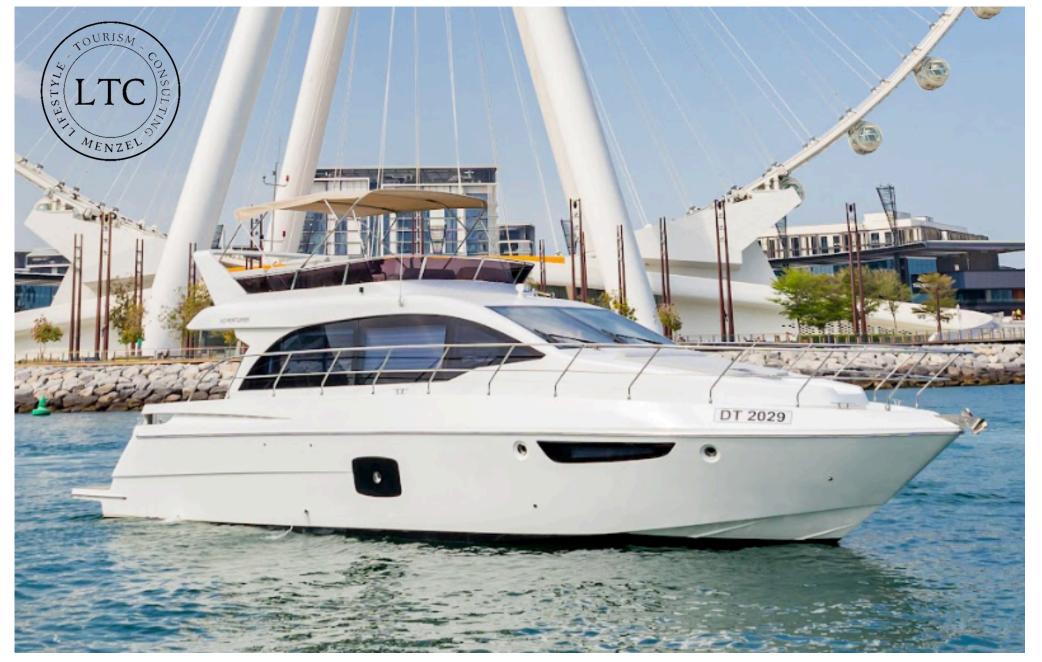

#### SHARING **1 HR MARINA TOUR** MON-FRI HOTO MOMENTS: DUBAI MARINA, AIN DUBAI & JBR SKYLINE DEPARTURES ADULT (13+) CHILD (4-12) 0 1030-1130 01200-1300 AED AED 60 125 01330-1430 0 1500-1600 OFFERS















| DEPARTURES                     | ADULT (13+) | CHILD (4-12)      |
|--------------------------------|-------------|-------------------|
| • 1100-1300 ■■                 | 275         | 135               |
| <ul><li>1400-1600 ■■</li></ul> | 275         | 135               |
| • 1700-1900 ■■                 | 325         | 160               |
| <b>○</b> 2000-2200 <b>■■</b>   | AED<br>225  | 110               |
| Children 0-3 free of charge    | LIVE        | BBQ & SOFT DRINKS |



#### **BBQ MENU**









# Capacity: 15 Guest Price/Hour: 750 AED Length: 52 ft









# Capacity: 17 Guest Price/Hour: 850 AED Length: 52 ft









# Capacity: 17 Guest Price/Hour: 950 AED Length: 52 ft









### Capacity: 20 Guest Price/Hour: 1,100 AED Length: 62 ft









### Capacity: 25 Guest Price/Hour: 1,200 AED Length: 68 ft









### Capacity: 25 Guest Price/Hour: 1,350 AED Length: 62 ft









### Capacity: 30 Guest Price/Hour: 1,500 AED Length: 75 ft









### Capacity: 30 Guest Price/Hour: 1,700 AED Length: 72 ft









### Capacity: 40 Guest Price/Hour: 3,500 AED Length: 60 ft









## Capacity: 90 Guest Price/Hour: 2,850 AED Length: 90 ft









### Capacity: 100 Guest Price/Hour: 2,950 AED Length: 101 ft