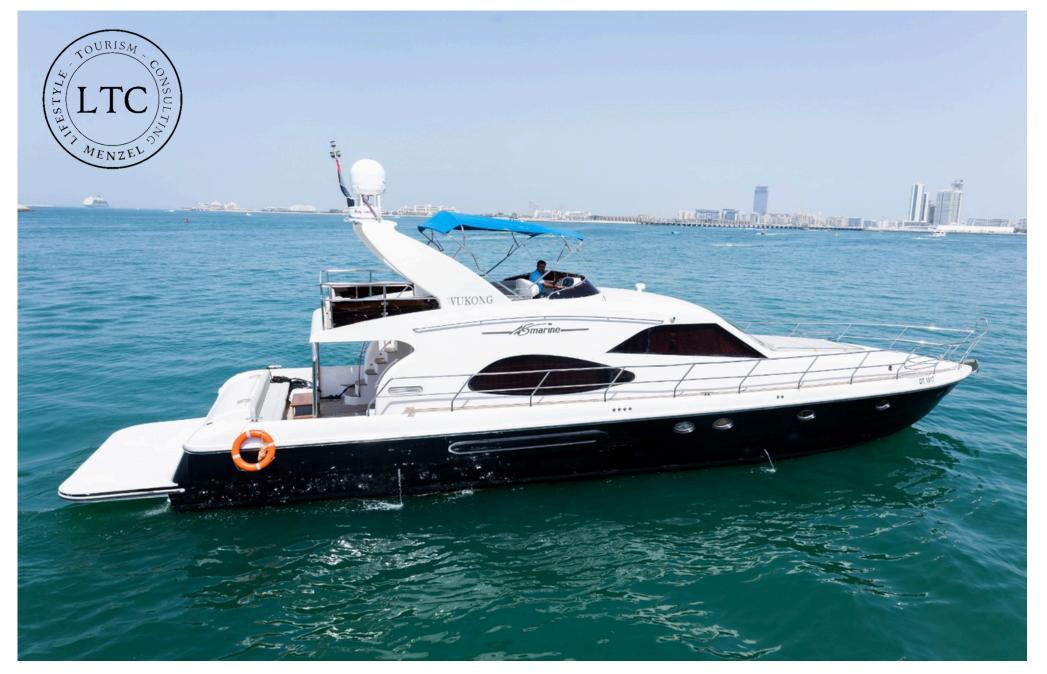

0 1500-1600 OFFERS















| DEPARTURES                     | ADULT (13+) | CHILD (4-12)      |
|--------------------------------|-------------|-------------------|
| • 1100-1300 ■■                 | 275         | 135               |
| <ul><li>1400-1600 ■■</li></ul> | 275         | 135               |
| • 1700-1900 ■■                 | 325         | 160               |
| <b>○</b> 2000-2200 <b>■■</b>   | AED<br>225  | 110               |
| Children 0-3 free of charge    | LIVE        | BBQ & SOFT DRINKS |



#### **BBQ MENU**









# Capacity: 15 Guest Price/Hour: 750 AED Length: 52 ft









# Capacity: 17 Guest Price/Hour: 850 AED Length: 52 ft









# Capacity: 17 Guest Price/Hour: 950 AED Length: 52 ft









### Capacity: 20 Guest Price/Hour: 1,100 AED Length: 62 ft









### Capacity: 25 Guest Price/Hour: 1,200 AED Length: 68 ft









### Capacity: 25 Guest Price/Hour: 1,350 AED Length: 62 ft









### Capacity: 30 Guest Price/Hour: 1,500 AED Length: 75 ft









### Capacity: 30 Guest Price/Hour: 1,700 AED Length: 72 ft









### Capacity: 40 Guest Price/Hour: 3,500 AED Length: 60 ft









## Capacity: 90 Guest Price/Hour: 2,850 AED Length: 90 ft









### Capacity: 100 Guest Price/Hour: 2,950 AED Length: 101 ft