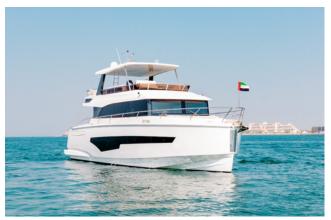

ADULT (13+) | CHILD (4-12)      |
|--------------------------------|-------------|-------------------|
| • 1100-1300 ■■                 | 275         | 135               |
| <ul><li>1400-1600 ■■</li></ul> | 275         | 135               |
| • 1700-1900 ■■                 | 325         | 160               |
| <b>○</b> 2000-2200 <b>■■</b>   | AED<br>225  | 110               |
| Children 0-3 free of charge    | LIVE        | BBQ & SOFT DRINKS |



#### **BBQ MENU**









# Capacity: 15 Guest Price/Hour: 750 AED Length: 52 ft









# Capacity: 17 Guest Price/Hour: 850 AED Length: 52 ft









# Capacity: 17 Guest Price/Hour: 950 AED Length: 52 ft









### Capacity: 20 Guest Price/Hour: 1,100 AED Length: 62 ft









### Capacity: 25 Guest Price/Hour: 1,200 AED Length: 68 ft









### Capacity: 25 Guest Price/Hour: 1,350 AED Length: 62 ft









### Capacity: 30 Guest Price/Hour: 1,500 AED Length: 75 ft









### Capacity: 30 Guest Price/Hour: 1,700 AED Length: 72 ft









### Capacity: 40 Guest Price/Hour: 3,500 AED Length: 60 ft









## Capacity: 90 Guest Price/Hour: 2,850 AED Length: 90 ft









### Capacity: 100 Guest Price/Hour: 2,950 AED Length: 101 ft