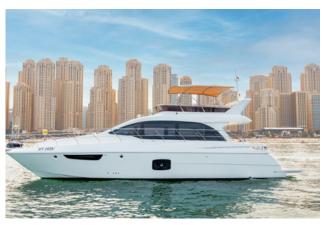

#### SHARING **1 HR MARINA TOUR** MON-FRI HOTO MOMENTS: DUBAI MARINA, AIN DUBAI & JBR SKYLINE DEPARTURES ADULT (13+) CHILD (4-12) 0 1030-1130 01200-1300 AED AED 60 125 01330-1430 0 1500-1600 OFFERS















| DEPARTURES                     | ADULT (13+) | CHILD (4-12)      |
|--------------------------------|-------------|-------------------|
| • 1100-1300 ■■                 | 275         | 135               |
| <ul><li>1400-1600 ■■</li></ul> | 275         | 135               |
| • 1700-1900 ■■                 | 325         | 160               |
| <b>○</b> 2000-2200 <b>■■</b>   | AED<br>225  | 110               |
| Children 0-3 free of charge    | LIVE        | BBQ & SOFT DRINKS |



#### **BBQ MENU**









# Capacity: 15 Guest Price/Hour: 750 AED Length: 52 ft









# Capacity: 17 Guest Price/Hour: 850 AED Length: 52 ft









# Capacity: 17 Guest Price/Hour: 950 AED Length: 52 ft









### Capacity: 20 Guest Price/Hour: 1,100 AED Length: 62 ft









### Capacity: 25 Guest Price/Hour: 1,200 AED Length: 68 ft









### Capacity: 25 Guest Price/Hour: 1,350 AED Length: 62 ft









### Capacity: 30 Guest Price/Hour: 1,500 AED Length: 75 ft









### Capacity: 30 Guest Price/Hour: 1,700 AED Length: 72 ft









### Capacity: 40 Guest Price/Hour: 3,500 AED Length: 60 ft









## Capacity: 90 Guest Price/Hour: 2,850 AED Length: 90 ft









### Capacity: 100 Guest Price/Hour: 2,950 AED Length: 101 ft