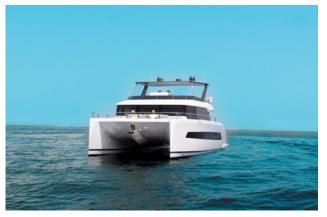

| 275         | 135               |
| • 1700-1900 ■■                 | 325         | 160               |
| <b>○</b> 2000-2200 <b>■■</b>   | AED<br>225  | 110               |
| Children 0-3 free of charge    | LIVE        | BBQ & SOFT DRINKS |



#### **BBQ MENU**









# Capacity: 15 Guest Price/Hour: 750 AED Length: 52 ft









# Capacity: 17 Guest Price/Hour: 850 AED Length: 52 ft









# Capacity: 17 Guest Price/Hour: 950 AED Length: 52 ft









### Capacity: 20 Guest Price/Hour: 1,100 AED Length: 62 ft









### Capacity: 25 Guest Price/Hour: 1,200 AED Length: 68 ft









### Capacity: 25 Guest Price/Hour: 1,350 AED Length: 62 ft









### Capacity: 30 Guest Price/Hour: 1,500 AED Length: 75 ft









### Capacity: 30 Guest Price/Hour: 1,700 AED Length: 72 ft









### Capacity: 40 Guest Price/Hour: 3,500 AED Length: 60 ft









## Capacity: 90 Guest Price/Hour: 2,850 AED Length: 90 ft









### Capacity: 100 Guest Price/Hour: 2,950 AED Length: 101 ft