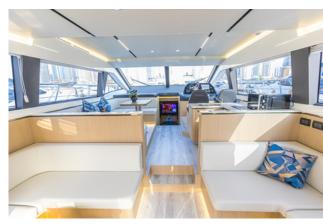

TS: DUBAI MARINA, AIN DUBAI & JBR SKYLINE DEPARTURES ADULT (13+) CHILD (4-12) 0 1030-1130 01200-1300 AED AED 60 125 01330-1430 0 1500-1600 OFFERS















| DEPARTURES                     | ADULT (13+) | CHILD (4-12)      |
|--------------------------------|-------------|-------------------|
| • 1100-1300 ■■                 | 275         | 135               |
| <ul><li>1400-1600 ■■</li></ul> | 275         | 135               |
| • 1700-1900 ■■                 | 325         | 160               |
| <b>○</b> 2000-2200 <b>■■</b>   | AED<br>225  | 110               |
| Children 0-3 free of charge    | LIVE        | BBQ & SOFT DRINKS |



#### **BBQ MENU**









# Capacity: 15 Guest Price/Hour: 750 AED Length: 52 ft









# Capacity: 17 Guest Price/Hour: 850 AED Length: 52 ft









# Capacity: 17 Guest Price/Hour: 950 AED Length: 52 ft









### Capacity: 20 Guest Price/Hour: 1,100 AED Length: 62 ft









### Capacity: 25 Guest Price/Hour: 1,200 AED Length: 68 ft









### Capacity: 25 Guest Price/Hour: 1,350 AED Length: 62 ft









### Capacity: 30 Guest Price/Hour: 1,500 AED Length: 75 ft









### Capacity: 30 Guest Price/Hour: 1,700 AED Length: 72 ft









### Capacity: 40 Guest Price/Hour: 3,500 AED Length: 60 ft









## Capacity: 90 Guest Price/Hour: 2,850 AED Length: 90 ft









### Capacity: 100 Guest Price/Hour: 2,950 AED Length: 101 ft