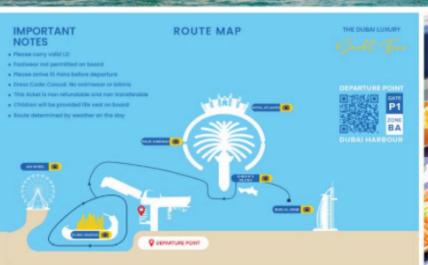

#### SHARING **1 HR MARINA TOUR** MON-FRI HOTO MOMENTS: DUBAI MARINA, AIN DUBAI & JBR SKYLINE DEPARTURES ADULT (13+) CHILD (4-12) 0 1030-1130 01200-1300 AED AED 60 125 01330-1430 0 1500-1600 OFFERS















| DEPARTURES                     | ADULT (13+) | CHILD (4-12)      |
|--------------------------------|-------------|-------------------|
| • 1100-1300 ■■                 | 275         | 135               |
| <ul><li>1400-1600 ■■</li></ul> | 275         | 135               |
| • 1700-1900 ■■                 | 325         | 160               |
| <b>○</b> 2000-2200 <b>■■</b>   | AED<br>225  | 110               |
| Children 0-3 free of charge    | LIVE        | BBQ & SOFT DRINKS |



#### **BBQ MENU**









# Capacity: 15 Guest Price/Hour: 750 AED Length: 52 ft









# Capacity: 17 Guest Price/Hour: 850 AED Length: 52 ft









# Capacity: 17 Guest Price/Hour: 950 AED Length: 52 ft









### Capacity: 20 Guest Price/Hour: 1,100 AED Length: 62 ft









### Capacity: 25 Gues