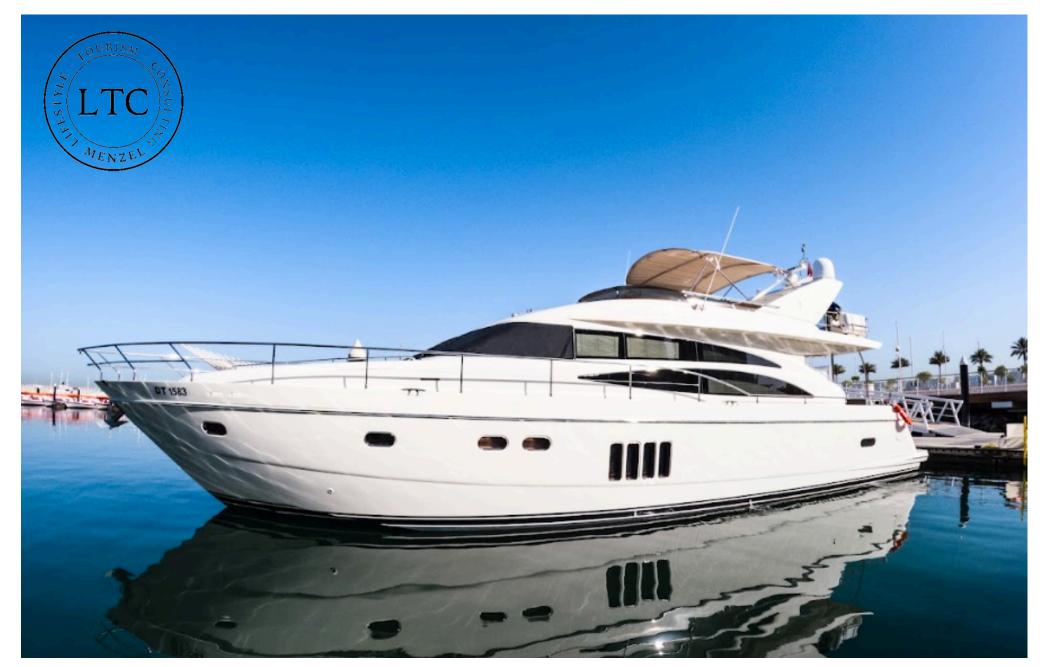

| 275         | 135               |
| <ul><li>1400-1600 ■■</li></ul> | 275         | 135               |
| • 1700-1900 ■■                 | 325         | 160               |
| <b>○</b> 2000-2200 <b>■■</b>   | AED<br>225  | 110               |
| Children 0-3 free of charge    | LIVE        | BBQ & SOFT DRINKS |



#### **BBQ MENU**









# Capacity: 15 Guest Price/Hour: 750 AED Length: 52 ft









# Capacity: 17 Guest Price/Hour: 850 AED Length: 52 ft









# Capacity: 17 Guest Price/Hour: 950 AED Length: 52 ft









### Capacity: 20 Guest Price/Hour: 1,100 AED Length: 62 ft









### Capacity: 25 Guest Price/Hour: 1,200 AED Length: 68 ft









### Capacity: 25 Guest Price/Hour: 1,350 AED Length: 62 ft









### Capacity: 30 Guest Price/Hour: 1,500 AED Length: 75 ft









### Capacity: 30 Guest Price/Hour: 1,700 AED Length: 72 ft









### Capacity: 40 Guest Price/Hour: 3,500 AED Length: 60 ft









## Capacity: 90 Guest Price/Hour: 2,850 AED Length: 90 ft









### Capacity: 100 Guest Price/Hour: 2,950 AED Length: 101 ft