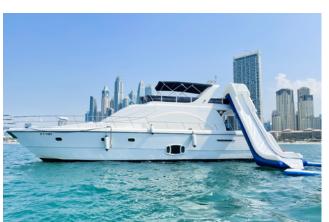

### Capacity: 30 Guest Price/Hour: 1,500 AED Length: 75 ft

### Capacity: 30 Guest Price/Hour: 1,700 AED Length: 72 ft

### Capacity: 40 Guest Price/Hour: 3,500 AED Length: 60 ft