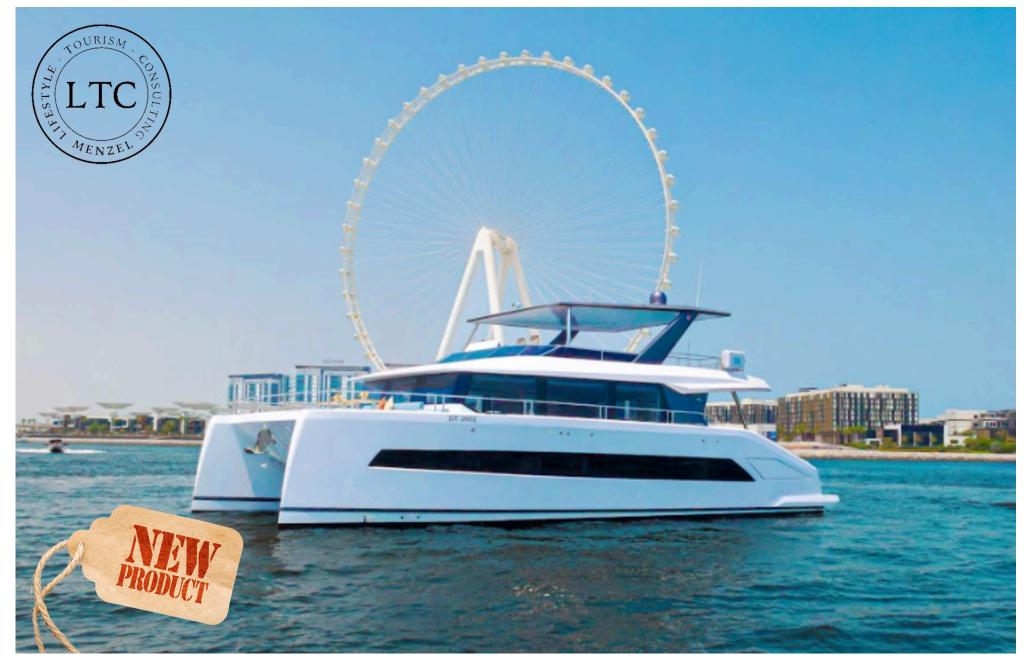

l> | 275         | 135               |
| • 1700-1900 ■■                 | 325         | 160               |
| <b>○</b> 2000-2200 <b>■■</b>   | AED<br>225  | 110               |
| Children 0-3 free of charge    | LIVE        | BBQ & SOFT DRINKS |



#### **BBQ MENU**









# Capacity: 15 Guest Price/Hour: 750 AED Length: 52 ft









# Capacity: 17 Guest Price/Hour: 850 AED Length: 52 ft









# Capacity: 17 Guest Price/Hour: 950 AED Length: 52 ft









### Capacity: 20 Guest Price/Hour: 1,100 AED Length: 62 ft









### Capacity: 25 Guest Price/Hour: 1,200 AED Length: 68 ft









### Capacity: 25 Guest Price/Hour: 1,350 AED Length: 62 ft









### Capacity: 30 Guest Price/Hour: 1,500 AED Length: 75 ft









### Capacity: 30 Guest Price/Hour: 1,700 AED Length: 72 ft









### Capacity: 40 Guest Price/Hour: 3,500 AED Length: 60 ft









## Capacity: 90 Guest Price/Hour: 2,850 AED Length: 90 ft









### Capacity: 100 Guest Price/Hour: 2,950 AED Length: 101 ft