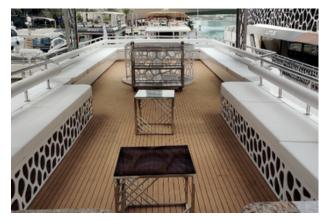

| 325         | 160               |
| <b>○</b> 2000-2200 <b>■■</b>   | AED<br>225  | 110               |
| Children 0-3 free of charge    | LIVE        | BBQ & SOFT DRINKS |



#### **BBQ MENU**









# Capacity: 15 Guest Price/Hour: 750 AED Length: 52 ft









# Capacity: 17 Guest Price/Hour: 850 AED Length: 52 ft









# Capacity: 17 Guest Price/Hour: 950 AED Length: 52 ft









### Capacity: 20 Guest Price/Hour: 1,100 AED Length: 62 ft









### Capacity: 25 Guest Price/Hour: 1,200 AED Length: 68 ft









### Capacity: 25 Guest Price/Hour: 1,350 AED Length: 62 ft









### Capacity: 30 Guest Price/Hour: 1,500 AED Length: 75 ft









### Capacity: 30 Guest Price/Hour: 1,700 AED Length: 72 ft









### Capacity: 40 Guest Price/Hour: 3,500 AED Length: 60 ft









## Capacity: 90 Guest Price/Hour: 2,850 AED Length: 90 ft









### Capacity: 100 Guest Price/Hour: 2,950 AED Length: 101 ft