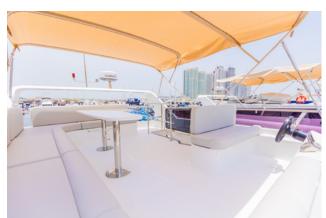

ENTS: DUBAI MARINA, AIN DUBAI & JBR SKYLINE DEPARTURES ADULT (13+) CHILD (4-12) 0 1030-1130 01200-1300 AED AED 60 125 01330-1430 0 1500-1600 OFFERS















| DEPARTURES                     | ADULT (13+) | CHILD (4-12)      |
|--------------------------------|-------------|-------------------|
| • 1100-1300 ■■                 | 275         | 135               |
| <ul><li>1400-1600 ■■</li></ul> | 275         | 135               |
| • 1700-1900 ■■                 | 325         | 160               |
| <b>○</b> 2000-2200 <b>■■</b>   | AED<br>225  | 110               |
| Children 0-3 free of charge    | LIVE        | BBQ & SOFT DRINKS |



#### **BBQ MENU**









# Capacity: 15 Guest Price/Hour: 750 AED Length: 52 ft









# Capacity: 17 Guest Price/Hour: 850 AED Length: 52 ft









# Capacity: 17 Guest Price/Hour: 950 AED Length: 52 ft









### Capacity: 20 Guest Price/Hour: 1,100 AED Length: 62 ft









### Capacity: 25 Guest Price/Hour: 1,200 AED Length: 68 ft









### Capacity: 25 Guest Price/Hour: 1,350 AED Length: 62 ft









### Capacity: 30 Guest Price/Hour: 1,500 AED Length: 75 ft









### Capacity: 30 Guest Price/Hour: 1,700 AED Length: 72 ft









### Capacity: 40 Guest Price/Hour: 3,500 AED Length: 60 ft









## Capacity: 90 Guest Price/Hour: 2,850 AED Length: 90 ft









### Capacity: 100 Guest Price/Hour: 2,950 AED Length: 101 ft