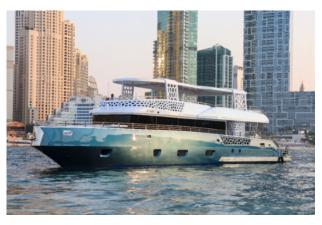

>   | AED<br>225  | 110               |
| Children 0-3 free of charge    | LIVE        | BBQ & SOFT DRINKS |



#### **BBQ MENU**









# Capacity: 15 Guest Price/Hour: 750 AED Length: 52 ft









# Capacity: 17 Guest Price/Hour: 850 AED Length: 52 ft









# Capacity: 17 Guest Price/Hour: 950 AED Length: 52 ft









### Capacity: 20 Guest Price/Hour: 1,100 AED Length: 62 ft









### Capacity: 25 Guest Price/Hour: 1,200 AED Length: 68 ft









### Capacity: 25 Guest Price/Hour: 1,350 AED Length: 62 ft









### Capacity: 30 Guest Price/Hour: 1,500 AED Length: 75 ft









### Capacity: 30 Guest Price/Hour: 1,700 AED Length: 72 ft









### Capacity: 40 Guest Price/Hour: 3,500 AED Length: 60 ft









## Capacity: 90 Guest Price/Hour: 2,850 AED Length: 90 ft









### Capacity: 100 Guest Price/Hour: 2,950 AED Length: 101 ft