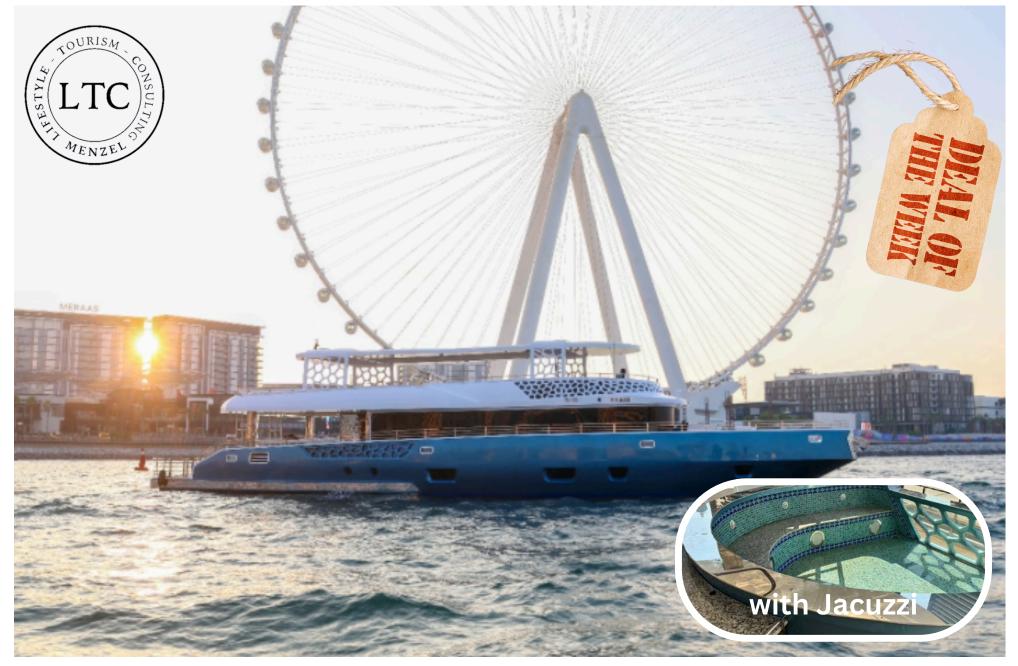

/b>   | AED<br>225  | 110               |
| Children 0-3 free of charge    | LIVE        | BBQ & SOFT DRINKS |



#### **BBQ MENU**









# Capacity: 15 Guest Price/Hour: 750 AED Length: 52 ft









# Capacity: 17 Guest Price/Hour: 850 AED Length: 52 ft









# Capacity: 17 Guest Price/Hour: 950 AED Length: 52 ft









### Capacity: 20 Guest Price/Hour: 1,100 AED Length: 62 ft









### Capacity: 25 Guest Price/Hour: 1,200 AED Length: 68 ft









### Capacity: 25 Guest Price/Hour: 1,350 AED Length: 62 ft









### Capacity: 30 Guest Price/Hour: 1,500 AED Length: 75 ft









### Capacity: 30 Guest Price/Hour: 1,700 AED Length: 72 ft









### Capacity: 40 Guest Price/Hour: 3,500 AED Length: 60 ft









## Capacity: 90 Guest Price/Hour: 2,850 AED Length: 90 ft









### Capacity: 100 Guest Price/Hour: 2,950 AED Length: 101 ft