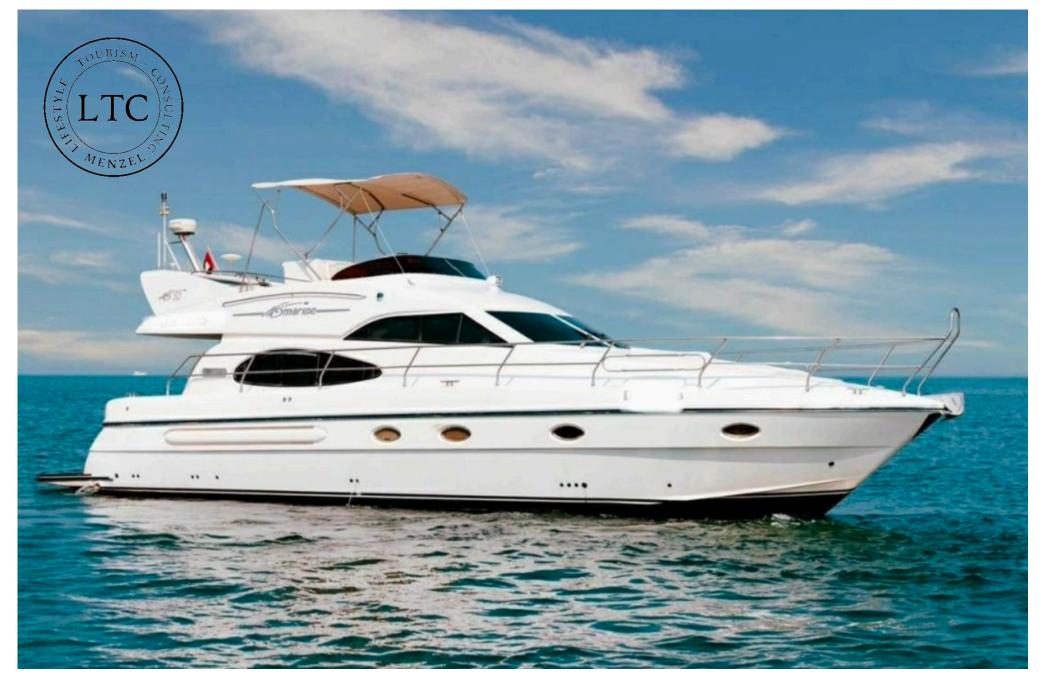

# Capacity: 15 Guest Price/Hour: 750 AED Length: 52 ft

# Capacity: 17 Guest Price/Hour: 850 AED Length: 52 ft

# Capacity: 17 Guest Price/Hour: 950 AED Length: 52 ft

### Capacity: 20 Guest Price/Hour: 1,100 AED Length: 62 ft

### Capacity: 25 Guest Price/Hour: 1,200 AED Length: 68 ft

### Capacity: 25 Guest Price/Hour: 1,350 AED Length: 62 ft

### Capacity: 30 Guest Price/Hour: 1,500 AED Length: 75 ft

### Capacity: 30 Guest Price/Hour: 1,700 AED Length: 72 ft

### Capacity: 40 Guest Price/Hour: 3,500 AED Length: 60 ft

## Capacity: 90 Guest Price/Hour: 2,850 AED Length: 90 ft

### Capacity: 100 Guest Price/Hour: 2,950 AED Length: 101 ft