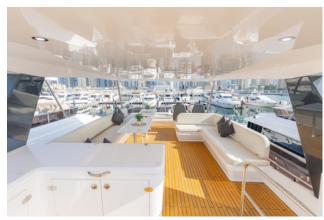

### Capacity: 20 Guest Price/Hour: 1,100 AED Length: 62 ft

### Capacity: 25 Guest Price/Hour: 1,200 AED Length: 68 ft

### Capacity: 25 Guest Price/Hour: 1,350 AED Length: 62 ft