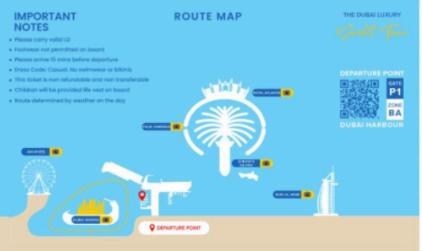

#### SHARING **1 HR MARINA TOUR** MON-FRI HOTO MOMENTS: DUBAI MARINA, AIN DUBAI & JBR SKYLINE DEPARTURES ADULT (13+) CHILD (4-12) 0 1030-1130 01200-1300 AED AED 60 125 01330-1430 0 1500-1600 OFFERS















| DEPARTURES                     | ADULT (13+) | CHILD (4-12)      |
|--------------------------------|-------------|-------------------|
| • 1100-1300 ■■                 | 275         | 135               |
| <ul><li>1400-1600 ■■</li></ul> | 275         | 135               |
| • 1700-1900 ■■                 | 325         | 160               |
| <b>○</b> 2000-2200 <b>■■</b>   | AED<br>225  | 110               |
| Children 0-3 free of charge    | LIVE        | BBQ & SOFT DRINKS |



#### **BBQ MENU**









# Capacity: 15 Guest Price/Hour: 750 AED Length: 52 ft









# Capacity: 17 Guest Price/Hour: 850 AED Length: 52 ft









# Capacity: 17 Guest Price/Hour: 950 AED Length: 52 ft









### Capacity: 20 Guest Price/Hour: 1,100 AED Length: 62 ft









### Capacity: 2