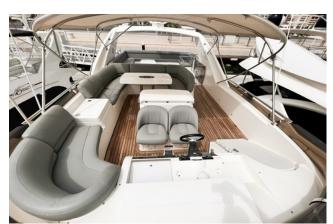

275         | 135               |
| <ul><li>1400-1600 ■■</li></ul> | 275         | 135               |
| • 1700-1900 ■■                 | 325         | 160               |
| <b>○</b> 2000-2200 <b>■■</b>   | AED<br>225  | 110               |
| Children 0-3 free of charge    | LIVE        | BBQ & SOFT DRINKS |



#### **BBQ MENU**









# Capacity: 15 Guest Price/Hour: 750 AED Length: 52 ft









# Capacity: 17 Guest Price/Hour: 850 AED Length: 52 ft









# Capacity: 17 Guest Price/Hour: 950 AED Length: 52 ft









### Capacity: 20 Guest Price/Hour: 1,100 AED Length: 62 ft









### Capacity: 25 Guest Price/Hour: 1,200 AED Length: 68 ft









### Capacity: 25 Guest Price/Hour: 1,350 AED Length: 62 ft









### Capacity: 30 Guest Price/Hour: 1,500 AED Length: 75 ft









### Capacity: 30 Guest Price/Hour: 1,700 AED Length: 72 ft









### Capacity: 40 Guest Price/Hour: 3,500 AED Length: 60 ft









## Capacity: 90 Guest Price/Hour: 2,850 AED Length: 90 ft









### Capacity: 100 Guest Price/Hour: 2,950 AED Length: 101 ft