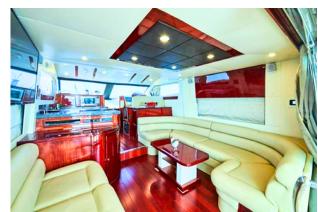

#### SHARING **1 HR MARINA TOUR** MON-FRI HOTO MOMENTS: DUBAI MARINA, AIN DUBAI & JBR SKYLINE DEPARTURES ADULT (13+) CHILD (4-12) 0 1030-1130 01200-1300 AED AED 60 125 01330-1430 0 1500-1600 OFFERS















| DEPARTURES                     | ADULT (13+) | CHILD (4-12)      |
|--------------------------------|-------------|-------------------|
| • 1100-1300 ■■                 | 275         | 135               |
| <ul><li>1400-1600 ■■</li></ul> | 275         | 135               |
| • 1700-1900 ■■                 | 325         | 160               |
| <b>○</b> 2000-2200 <b>■■</b>   | AED<br>225  | 110               |
| Children 0-3 free of charge    | LIVE        | BBQ & SOFT DRINKS |



#### **BBQ MENU**









# Capacity: 15 Guest Price/Hour: 750 AED Length: 52 ft









# Capacity: 17 Guest Price/Hour: 850 AED Length: 52 ft









# Capacity: 17 Guest Price/Hour: 950 AED Length: 52 ft









### Capacity: 20 Guest Price/Hour: 1,100 AED Length: 62 ft









### Capacity: 25 Guest Price/Hour: 1,200 AED Length: 68 ft









### Capacity: 25 Guest Price/Hour: 1,350 AED Length: 62 ft









### Capacity: 30 Guest Price/Hour: 1,500 AED Length: 75 ft









### Capacity: 30 Guest Price/Hour: 1,700 AED Length: 72 ft









### Capacity: 40 Guest Price/Hour: 3,500 AED Length: 60 ft









## Capacity: 90 Guest Price/Hour: 2,850 AED Length: 90 ft









### Capacity: 100 Guest Price/Hour: 2,950 AED Length: 101 ft