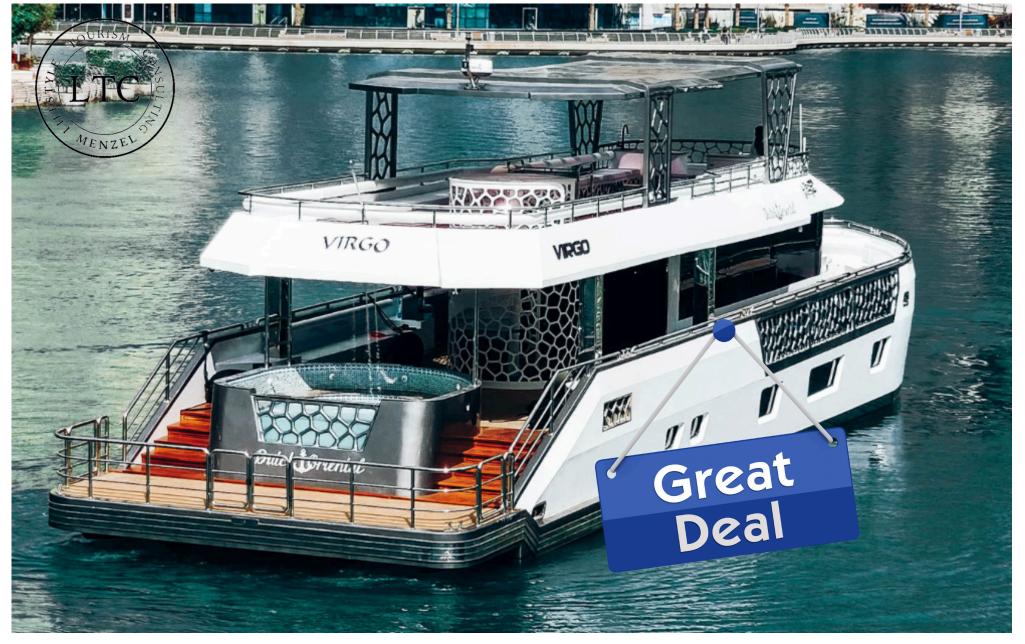

| 325         | 160               |
| <b>○</b> 2000-2200 <b>■■</b>   | AED<br>225  | 110               |
| Children 0-3 free of charge    | LIVE        | BBQ & SOFT DRINKS |



#### **BBQ MENU**









# Capacity: 15 Guest Price/Hour: 750 AED Length: 52 ft









# Capacity: 17 Guest Price/Hour: 850 AED Length: 52 ft









# Capacity: 17 Guest Price/Hour: 950 AED Length: 52 ft









### Capacity: 20 Guest Price/Hour: 1,100 AED Length: 62 ft









### Capacity: 25 Guest Price/Hour: 1,200 AED Length: 68 ft









### Capacity: 25 Guest Price/Hour: 1,350 AED Length: 62 ft









### Capacity: 30 Guest Price/Hour: 1,500 AED Length: 75 ft









### Capacity: 30 Guest Price/Hour: 1,700 AED Length: 72 ft









### Capacity: 40 Guest Price/Hour: 3,500 AED Length: 60 ft









## Capacity: 90 Guest Price/Hour: 2,850 AED Length: 90 ft









### Capacity: 100 Guest Price/Hour: 2,950 AED Length: 101 ft