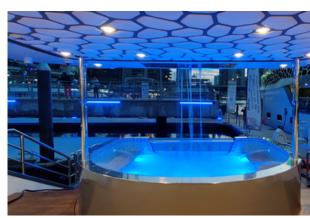

325         | 160               |
| <b>○</b> 2000-2200 <b>■■</b>   | AED<br>225  | 110               |
| Children 0-3 free of charge    | LIVE        | BBQ & SOFT DRINKS |



#### **BBQ MENU**









# Capacity: 15 Guest Price/Hour: 750 AED Length: 52 ft









# Capacity: 17 Guest Price/Hour: 850 AED Length: 52 ft









# Capacity: 17 Guest Price/Hour: 950 AED Length: 52 ft









### Capacity: 20 Guest Price/Hour: 1,100 AED Length: 62 ft









### Capacity: 25 Guest Price/Hour: 1,200 AED Length: 68 ft









### Capacity: 25 Guest Price/Hour: 1,350 AED Length: 62 ft









### Capacity: 30 Guest Price/Hour: 1,500 AED Length: 75 ft









### Capacity: 30 Guest Price/Hour: 1,700 AED Length: 72 ft









### Capacity: 40 Guest Price/Hour: 3,500 AED Length: 60 ft









## Capacity: 90 Guest Price/Hour: 2,850 AED Length: 90 ft









### Capacity: 100 Guest Price/Hour: 2,950 AED Length: 101 ft