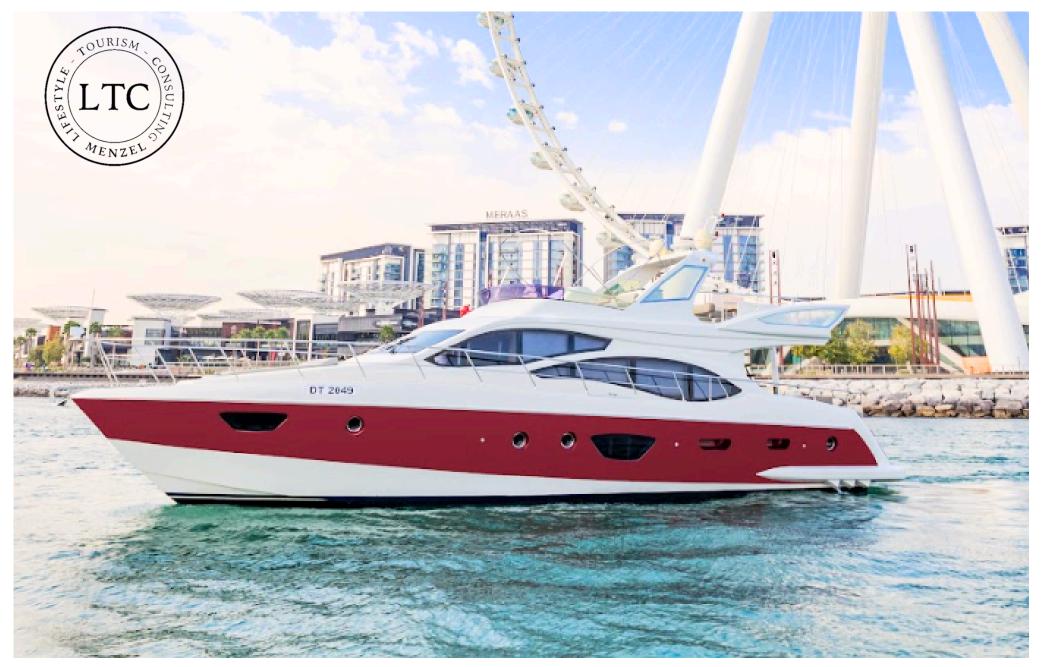

(13+) CHILD (4-12) 0 1030-1130 01200-1300 AED AED 60 125 01330-1430 0 1500-1600 OFFERS















| DEPARTURES                     | ADULT (13+) | CHILD (4-12)      |
|--------------------------------|-------------|-------------------|
| • 1100-1300 ■■                 | 275         | 135               |
| <ul><li>1400-1600 ■■</li></ul> | 275         | 135               |
| • 1700-1900 ■■                 | 325         | 160               |
| <b>○</b> 2000-2200 <b>■■</b>   | AED<br>225  | 110               |
| Children 0-3 free of charge    | LIVE        | BBQ & SOFT DRINKS |



#### **BBQ MENU**









# Capacity: 15 Guest Price/Hour: 750 AED Length: 52 ft









# Capacity: 17 Guest Price/Hour: 850 AED Length: 52 ft









# Capacity: 17 Guest Price/Hour: 950 AED Length: 52 ft









### Capacity: 20 Guest Price/Hour: 1,100 AED Length: 62 ft









### Capacity: 25 Guest Price/Hour: 1,200 AED Length: 68 ft









### Capacity: 25 Guest Price/Hour: 1,350 AED Length: 62 ft









### Capacity: 30 Guest Price/Hour: 1,500 AED Length: 75 ft









### Capacity: 30 Guest Price/Hour: 1,700 AED Length: 72 ft









### Capacity: 40 Guest Price/Hour: 3,500 AED Length: 60 ft









## Capacity: 90 Guest Price/Hour: 2,850 AED Length: 90 ft









### Capacity: 100 Guest Price/Hour: 2,950 AED Length: 101 ft