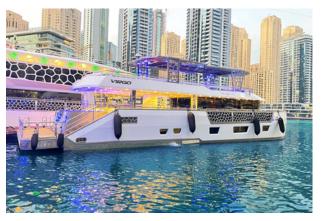

| 325         | 160               |
| <b>○</b> 2000-2200 <b>■■</b>   | AED<br>225  | 110               |
| Children 0-3 free of charge    | LIVE        | BBQ & SOFT DRINKS |



#### **BBQ MENU**









# Capacity: 15 Guest Price/Hour: 750 AED Length: 52 ft









# Capacity: 17 Guest Price/Hour: 850 AED Length: 52 ft









# Capacity: 17 Guest Price/Hour: 950 AED Length: 52 ft









### Capacity: 20 Guest Price/Hour: 1,100 AED Length: 62 ft









### Capacity: 25 Guest Price/Hour: 1,200 AED Length: 68 ft









### Capacity: 25 Guest Price/Hour: 1,350 AED Length: 62 ft









### Capacity: 30 Guest Price/Hour: 1,500 AED Length: 75 ft









### Capacity: 30 Guest Price/Hour: 1,700 AED Length: 72 ft









### Capacity: 40 Guest Price/Hour: 3,500 AED Length: 60 ft









## Capacity: 90 Guest Price/Hour: 2,850 AED Length: 90 ft









### Capacity: 100 Guest Price/Hour: 2,950 AED Length: 101 ft