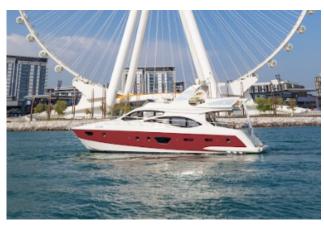

13+) CHILD (4-12) 0 1030-1130 01200-1300 AED AED 60 125 01330-1430 0 1500-1600 OFFERS















| DEPARTURES                     | ADULT (13+) | CHILD (4-12)      |
|--------------------------------|-------------|-------------------|
| • 1100-1300 ■■                 | 275         | 135               |
| <ul><li>1400-1600 ■■</li></ul> | 275         | 135               |
| • 1700-1900 ■■                 | 325         | 160               |
| <b>○</b> 2000-2200 <b>■■</b>   | AED<br>225  | 110               |
| Children 0-3 free of charge    | LIVE        | BBQ & SOFT DRINKS |



#### **BBQ MENU**









# Capacity: 15 Guest Price/Hour: 750 AED Length: 52 ft









# Capacity: 17 Guest Price/Hour: 850 AED Length: 52 ft









# Capacity: 17 Guest Price/Hour: 950 AED Length: 52 ft









### Capacity: 20 Guest Price/Hour: 1,100 AED Length: 62 ft









### Capacity: 25 Guest Price/Hour: 1,200 AED Length: 68 ft









### Capacity: 25 Guest Price/Hour: 1,350 AED Length: 62 ft









### Capacity: 30 Guest Price/Hour: 1,500 AED Length: 75 ft









### Capacity: 30 Guest Price/Hour: 1,700 AED Length: 72 ft









### Capacity: 40 Guest Price/Hour: 3,500 AED Length: 60 ft









## Capacity: 90 Guest Price/Hour: 2,850 AED Length: 90 ft









### Capacity: 100 Guest Price/Hour: 2,950 AED Length: 101 ft